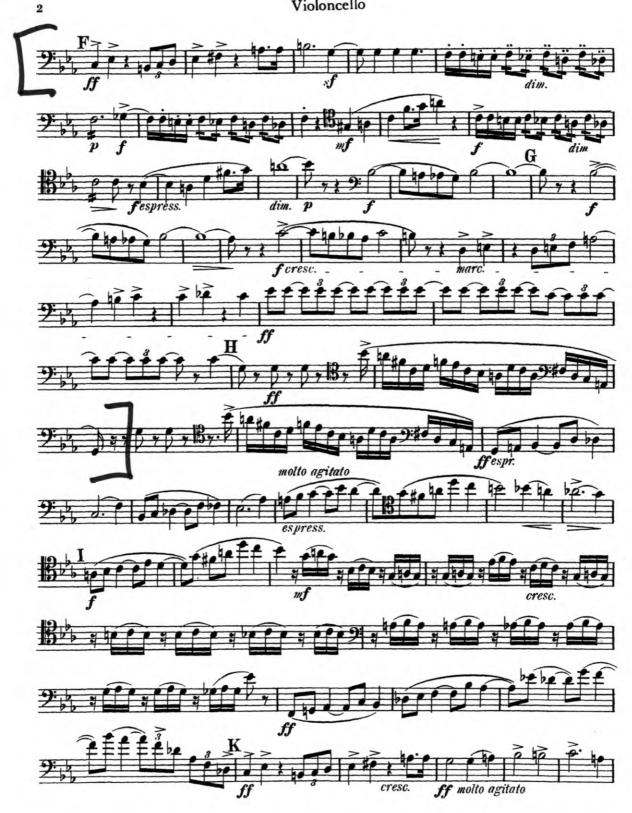

### **REQUIRED EXCERPTS FOR ALL CELLISTS:**

- Mozart Symphony No. 40: 1st mvt, 4th beat of 114 through 134

- Tchaikovsky Symphony No. 5: 2<sup>nd</sup> mvt, 32 through 43

- Strauss Death and Transfiguration: Rehearsal F through downbeat of 3<sup>rd</sup> bar of rehearsal H.

### Strauss - Death and Transfiguration