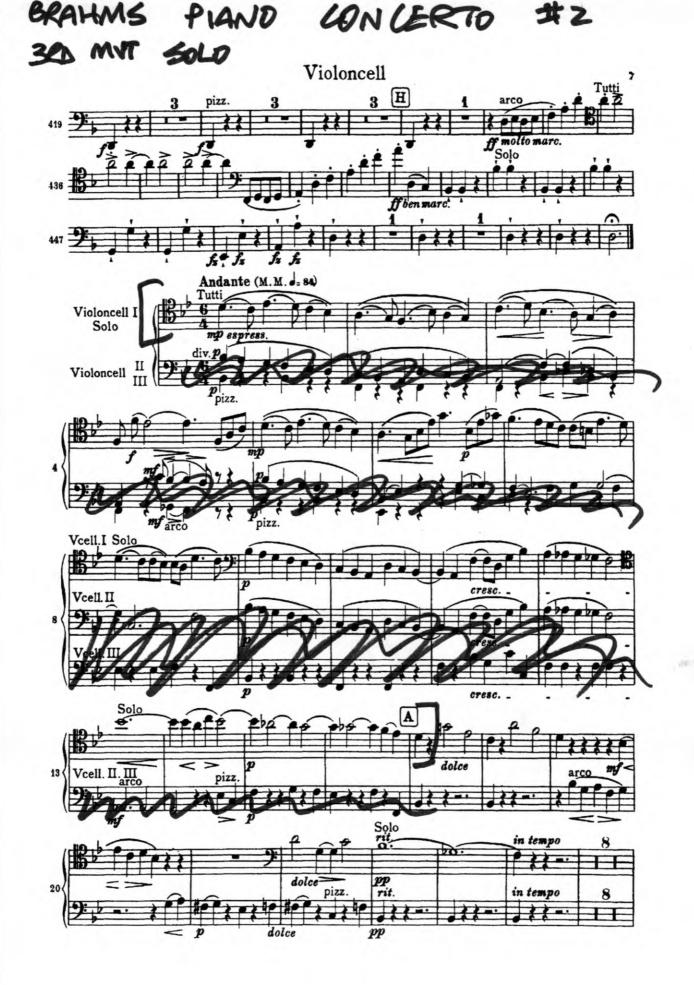

## ADDITIONAL REQUIREMENT TO AUDITION FOR SECTION FRONT:

- Brahms Piano Concerto No. 2: 3<sup>rd</sup> movement beginning through downbeat of rehearsal A (top line).