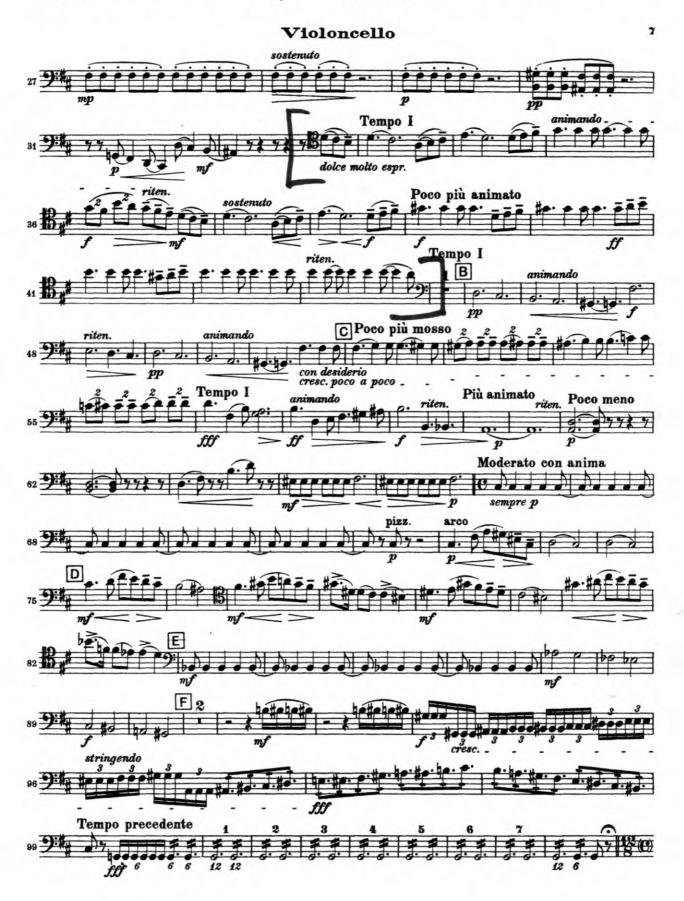

### **REQUIRED EXCERPTS FOR ALL CELLISTS:**

- Mozart Symphony No. 40: 1st mvt, 4th beat of 114 through 134

- Tchaikovsky Symphony No. 5: 2<sup>nd</sup> mvt, 32 through 43

- Strauss Death and Transfiguration: Rehearsal F through downbeat of 3<sup>rd</sup> bar of rehearsal H.

### VIOLONCELLO e BASSO

2

TCHAIKONSKY SYMPHONY #5 : 2ND MUT