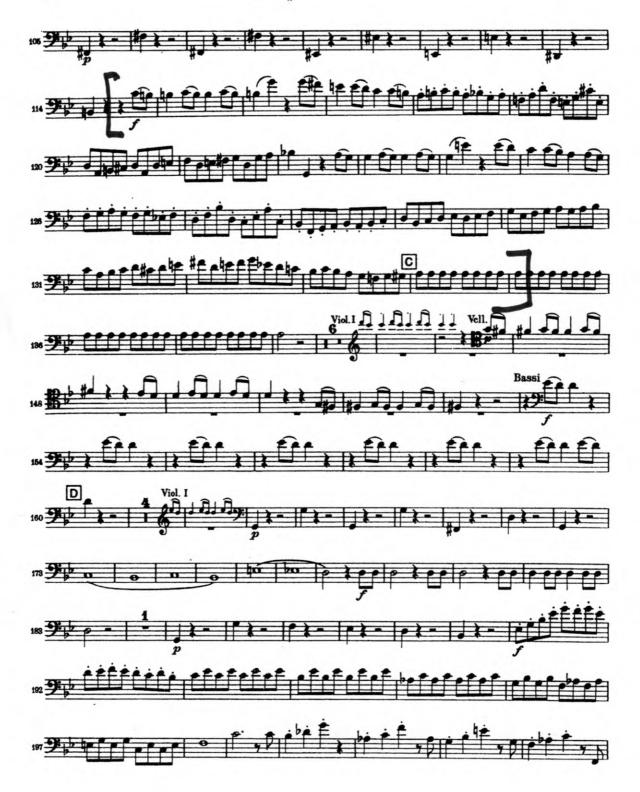

### **REQUIRED EXCERPTS FOR ALL CELLISTS:**

- Mozart Symphony No. 40: 1st mvt, 4th beat of 114 through 134

- Tchaikovsky Symphony No. 5: 2<sup>nd</sup> mvt, 32 through 43

- Strauss Death and Transfiguration: Rehearsal F through downbeat of 3<sup>rd</sup> bar of rehearsal H.

# EXCERPT COPIES ARE ATTACHED. ALL ARE ALSO AVAILABLE AT IMSLP.ORG

Mozart - Symphony No. 40