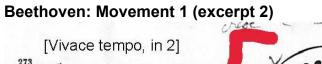

#### Beethoven 7

Mov't 1:

\* 9 before A to letter A

\* 3 before letter I until the fermata.

Mov't 2: 9 after F to letter G

## **Beethoven: Movement 1 (excerpt 1)**

**Beethoven: Movement 2 (Allegretto)** 

**Mahler: Movement 3** 

MAHLER 1, mvt 3 opening Bass solo