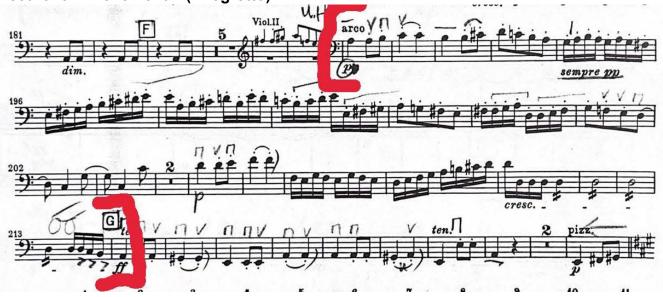

#### Beethoven 7

Mov't 1:

\* 9 before A to letter A

\* 3 before letter I until the fermata.

Mov't 2: 9 after F to letter G