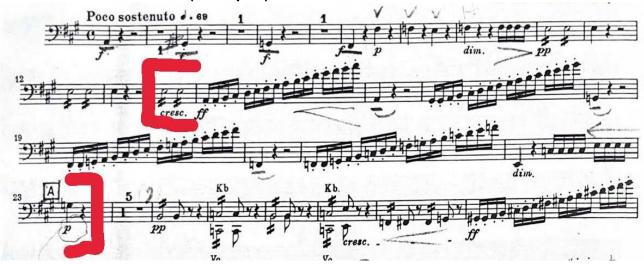

#### Beethoven 7

Mov't 1:

\* 9 before A to letter A

\* 3 before letter I until the fermata.

Mov't 2: 9 after F to letter G