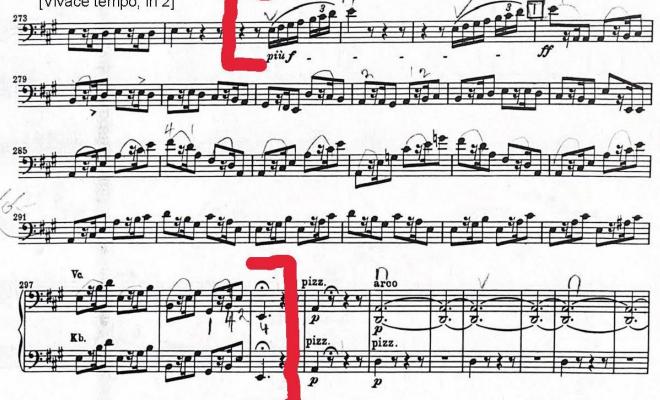

#### Beethoven 7

Mov't 1:

\* 9 before A to letter A

\* 3 before letter I until the fermata.

Mov't 2: 9 after F to letter G