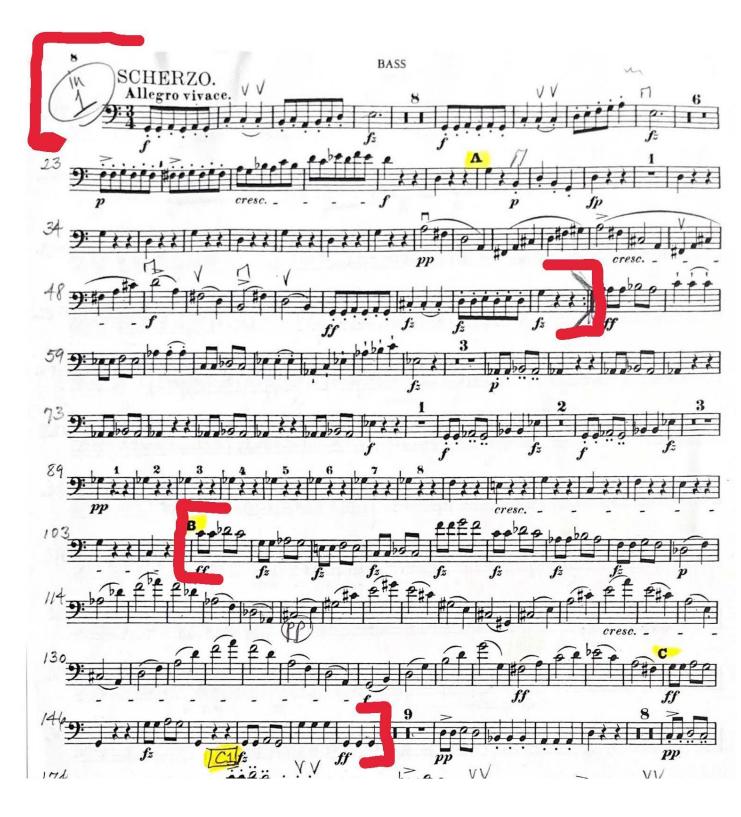

#### Schubert 9

Mov't 2: 13 before C to 1 after D

\* Mov't 3: opening to the repeat sign
letter B to 7 after letter C

#### Mahler 1

\* bass solo: start of mov't 3

Schubert: Movement 3 (Scherzo) excerpt 1 & 2 on following page