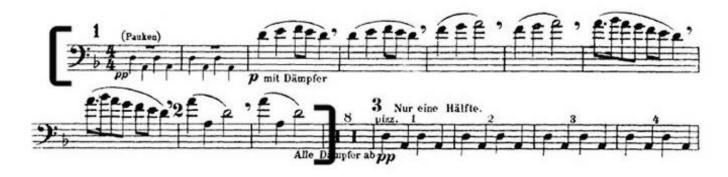

#### Mahler 1

\* bass solo: start of mov't 3

Schubert: Movement 3 (Scherzo) excerpt 1 & 2 on following page

## **Beethoven: Movement 1 (excerpt 1)**

**Beethoven: Movement 2 (Allegretto)** 

**Mahler: Movement 3** 

MAHLER 1, mvt 3 opening Bass solo