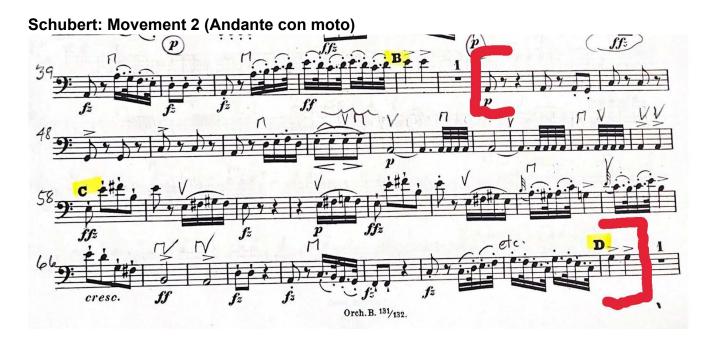

#### Schubert 9

Mov't 2: 13 before C to 1 after D

\* Mov't 3: opening to the repeat sign
letter B to 7 after letter C