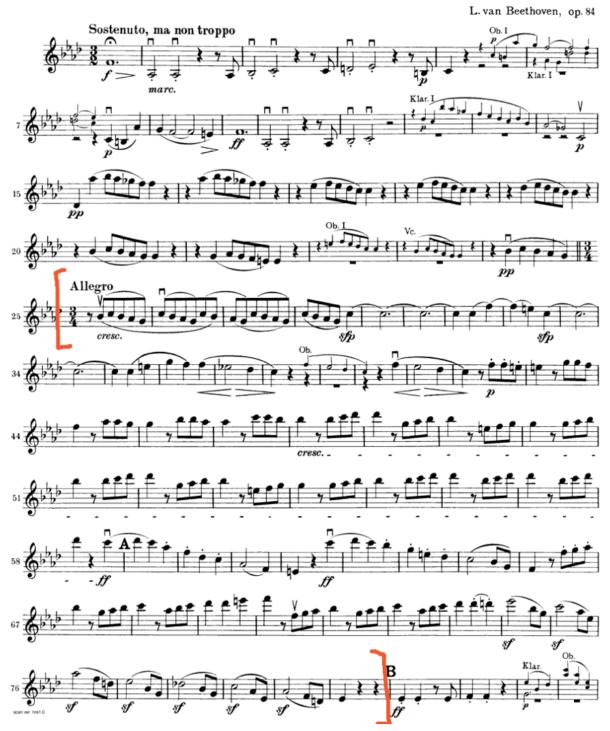

## Violin

- 1. Scale
  - 3 Octave G major scale and D major scale with acceleration (quarter note, 8<sup>th</sup> note, and 16<sup>th</sup>note)
  - (2) Metronome setting =60
  - ③ If you are not proficient enough, you can play 2 Octave and under tempo
  - ④ How to do → <u>https://youtu.be/J3G2\_2Cfpsg</u>
- 2. Free choice piece excerpt (no longer than 3mins)
- 3. Play these excerpts
  - 1 Beethoven Symphony No. 6 1<sup>st</sup> movement beginning

## Ouvertüre zu Goethes Trauerspiel "Egmont"