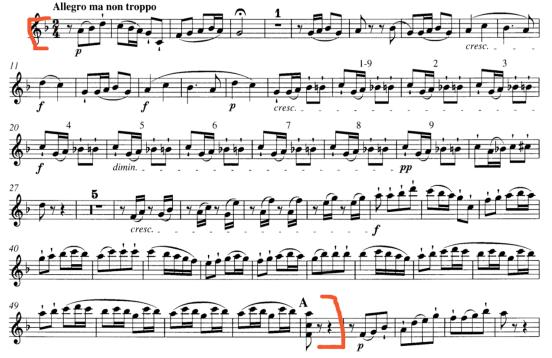

## Violin

- 1. Scale
  - 3 Octave G major scale and D major scale with acceleration (quarter note, 8<sup>th</sup> note, and 16<sup>th</sup>note)
  - (2) Metronome setting =60
  - ③ If you are not proficient enough, you can play 2 Octave and under tempo
  - ④ How to do → <u>https://youtu.be/J3G2\_2Cfpsg</u>
- 2. Free choice piece excerpt (no longer than 3mins)
- 3. Play these excerpts
  - 1 Beethoven Symphony No. 6 1<sup>st</sup> movement beginning

## Symphonie Nr. 6

F-dur · F major "Pastorale" op. 68

Ludwig van Beethoven

Angenehme, heitere Empfindungen, welche bei der Ankunft auf dem Lande im Menschen erwachen

2 Beethoven, Egmont from Allegro to 1 before B