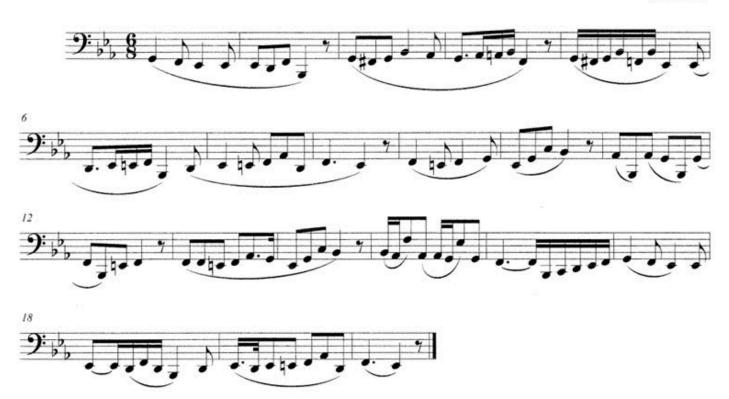

## Lyrical Etude

Craft your own interpretation of this etude by adding expressive markings that reflect the depth and maturity of your musicianship.

Concone

| Music Majors and non-majors who wish to be considered for placement in all ensembles should prepare the following excerpts: |
|-----------------------------------------------------------------------------------------------------------------------------|
|                                                                                                                             |
|                                                                                                                             |