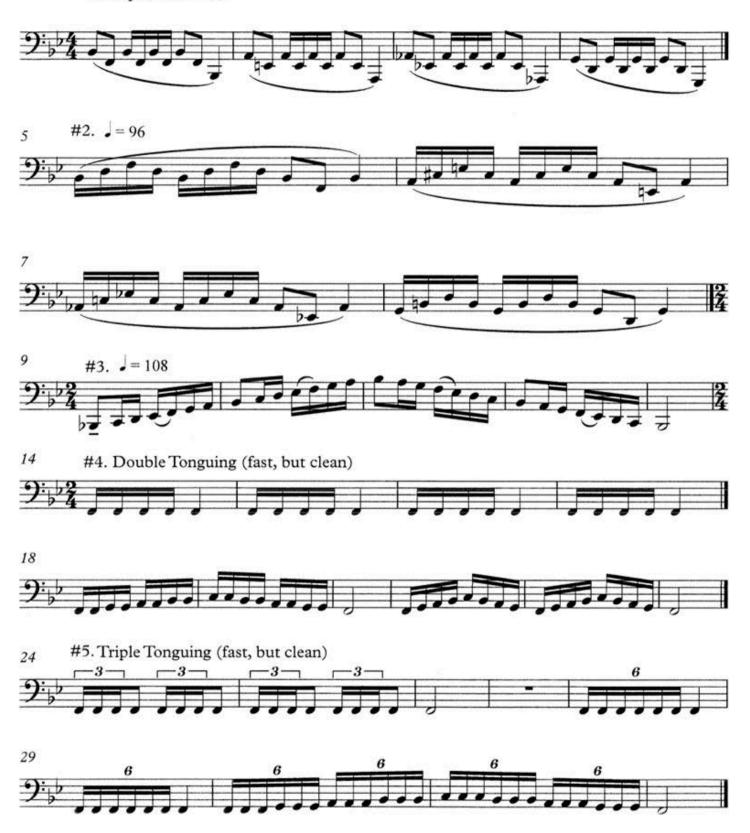

# **Tuba Audition Excerpts Spring 2022**

Non-Majors who wish to audition only for Collegiate Winds should prepare the following two pages only:

#### Compulsories -Tuba

#1. Lip Slurs J = 96



## Lyrical Etude

Craft your own interpretation of this etude by adding expressive markings that reflect the depth and maturity of your musicianship.

Concone



| Music Majors and non-majors who wish to be considered for placement in all ensembles should prepare the following excerpts: |
|-----------------------------------------------------------------------------------------------------------------------------|
|                                                                                                                             |
|                                                                                                                             |

## Lyrical Etude

Craft your own interpretation of this etude by adding expressive markings that reflect the depth and matu