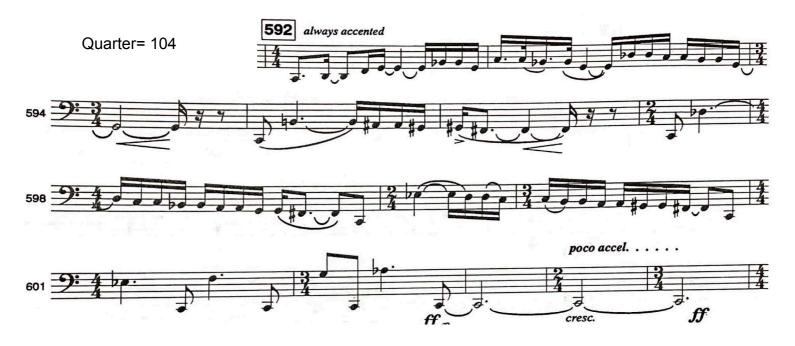

jors and non-majors who wish to be considered for placement in all ensembles should prepare the following excerpts: |
|-----------------------------------------------------------------------------------------------------------------------------|
|                                                                                                                             |
|                                                                                                                             |

## Lyrical Etude

Craft your own interpretation of this etude by adding expressive markings that reflect the depth and maturity of your musicianship.

Concone



First Suite in E-flat for Military Band, Opus 28, No. 1 (Holst)



#### **Hammersmith**



#### Symphony No. 4

#### - David Maslanka